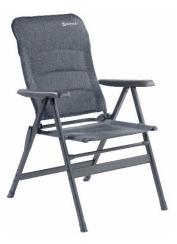

Suitable for indoor and outdoor use, the **Inflatable Furniture Collection** continues to offer home comfort and style in a variety of smart, comfortable and functional designs. The luxurious **Ergo Flexi** range of padded cushion chairs, loungers, bed and a footrest benefits also remains unchanged with campers appreciating the quick-drying foam padding, Textiline mesh fabric and easy grip armrests. The smart and practical **Ergo Prime** chairs, loungers and stools focuses timeproven best-sellers that are easily adjusted to suit individual needs and