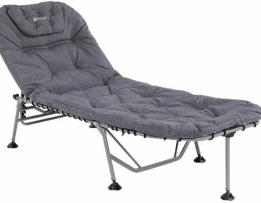

Expanded and updated for 2020, the popular **Relax** light and sturdy folding furniture offers outstanding comfort. Stable, comfortable and supportive designs combine rugged steel frames with durable, well padded, two-tone and solid fabrics. News for 2020 includes the addition of the Fremont Lake chair (pictured left) with a wide fit, the small packed size Tally Lake (pictured left) with high back and arm support, plus the dual-function, multi-position Fontana Lake bed/sunbed (pictured below right).