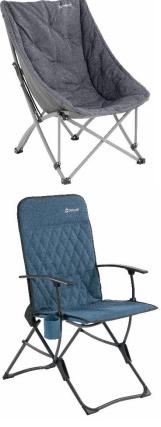

With five superb chairs offering a wide range of options, **Comfort** folding furniture delivers outstanding comfort. Each style has a durable, smart diamond pattern fabric over sturdy steel frames; all chairs feature armrests and cupholders. The neat packed size makes transport easy whilst their dual functionality as chairs for relaxing and dining extends versatility. New for 2020, the small packed size Draycote chair (pictured left) that features a high back and supportive armrests.