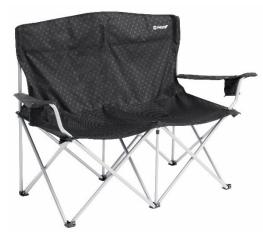

With five superb chairs offering a wide range of options, **Comfort** folding furniture delivers outstanding comfort. Each style has a durable, smart diamond pattern fabric over sturdy steel frames; all chairs feature armrests and cupholders. The neat packed size makes transport easy whilst their dual functionality as chairs for relaxing and dining extends versatility. New for 2020, the small packed size Draycote chair (pictured left) that features a high back and supportive armrests.