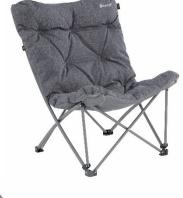

With colour options in ingenious folding styles, the lightweight chairs in the proven **Leisure Collection** all deliver quality support and superb comfort. The practical design of the sturdy, powder-coated steel frames ensures all open smoothly and pack away easily into carry bags. New for 2020 is the Catamarca Sofa (pictured right) with a high back and wide seat, but a small packed size volume. The seat height allows it to be used as dining chair and it has a handy cupholder. Also new is the Goya XL (pictured left) with a maximum load of 150 kg.